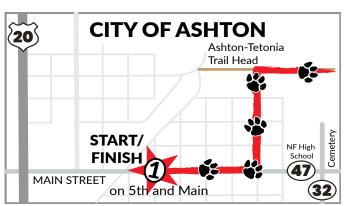

## **Ashton Starting Line**

Thanks to the support of many volunteers and derby enthusiasts, the tradition of a Main Street start heading east returns. Due to development and growth, the route eastward has been a challenge, but by bringing many minds

together, from ITD, City of Ashton, the new owners of the Imperial Club, and the Derby Board, a new and exciting route has been created. Keeping the derby fun in Ashton on Main Street truly honors the deep history of this great race.